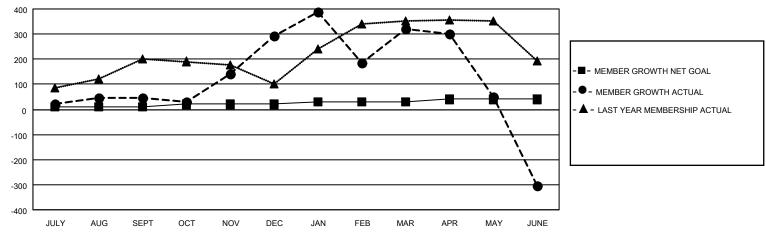

## MONTHLY MEMBERSHIP PROGRESS REPORT

LOCATION INDIA District 321B1 Results as of: 6/30/2021

| Clubs         |               |             |               | Members               |                        |                         |                                                    |  |
|---------------|---------------|-------------|---------------|-----------------------|------------------------|-------------------------|----------------------------------------------------|--|
|               | RESULTS FOR   | R 2020-2021 |               | RESULTS FOR 2020-2021 |                        |                         |                                                    |  |
| QUARTER       | NEW CLUB GOAL | NEW CLUBS   | DROPPED CLUBS | QUARTER MEMB          | BER GROWTH NET<br>GOAL | MEMBER GROWTH<br>ACTUAL | DROPPED<br>MEMBERS ACTUAL<br>(including transfers) |  |
| JULY/AUG/SEPT | 1             | 1           | 0             | JULY/AUG/SEPT         | 10                     | 110                     | 50                                                 |  |
| OCT/NOV/DEC   | 1             | 9           | 0             | OCT/NOV/DEC           | 10                     | 417                     | 156                                                |  |
| JAN/FEB/MAR   | 1             | 11          | 11            | JAN/FEB/MAR           | 10                     | 294                     | 252                                                |  |
| APR/MAY/JUNE  | 1             | 0           | 5             | APR/MAY/JUNE          | 10                     | 110                     | 712                                                |  |

## GOALS AND ACTUAL MEMBERS CUMULATIVE

| DROPPED CLUBS: 16 |       | 77 CLUBS OF 120 ADDED 1 OR MORE<br>NEW MEMBERS | GENDER DISTRIBUTION  MALE 1,655 (56.76%)  FEMALE 1,261 (43.24%) |                  |       |
|-------------------|-------|------------------------------------------------|-----------------------------------------------------------------|------------------|-------|
| DROPPED MEMBERS   |       |                                                | PEWALE                                                          | 1,201 (43.24 70) |       |
| DECEASED          | 43    | CLICK HERE FOR CUMULATIVE                      | TOTAL FAMILY UNIT MEMBERS                                       |                  | 2,010 |
| CLUB CANCELLED    | 254   | MEMBERSHIP DATA                                | EALW VALENDER                                                   | 2 20/10/2 11/15  | 1.143 |
| OTHER 873         |       |                                                | FAMILY MEMBERS PAYING HALF DUES                                 |                  | 1,143 |
| TOTAL             | 1,170 |                                                |                                                                 |                  |       |