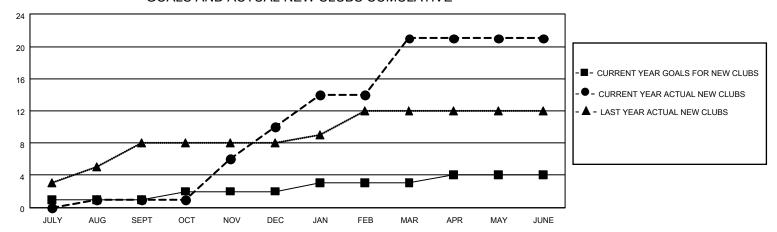

## MONTHLY MEMBERSHIP PROGRESS REPORT

LOCATION INDIA District 321B1 Results as of: 6/30/2021

| Clubs         |               |             |               | Members               |                        |                         |                                                    |  |
|---------------|---------------|-------------|---------------|-----------------------|------------------------|-------------------------|----------------------------------------------------|--|
|               | RESULTS FOR   | R 2020-2021 |               | RESULTS FOR 2020-2021 |                        |                         |                                                    |  |
| QUARTER       | NEW CLUB GOAL | NEW CLUBS   | DROPPED CLUBS | QUARTER MEMB          | BER GROWTH NET<br>GOAL | MEMBER GROWTH<br>ACTUAL | DROPPED<br>MEMBERS ACTUAL<br>(including transfers) |  |
| JULY/AUG/SEPT | 1             | 1           | 0             | JULY/AUG/SEPT         | 10                     | 110                     | 50                                                 |  |
| OCT/NOV/DEC   | 1             | 9           | 0             | OCT/NOV/DEC           | 10                     | 417                     | 156                                                |  |
| JAN/FEB/MAR   | 1             | 11          | 11            | JAN/FEB/MAR           | 10                     | 294                     | 252                                                |  |
| APR/MAY/JUNE  | 1             | 0           | 5             | APR/MAY/JUNE          | 10                     | 110                     | 712                                                |  |

## GOALS AND ACTUAL NEW CLUBS CUMULATIVE